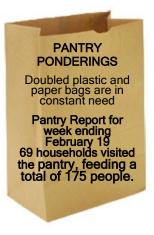

Wednesday Evening 7:00 p.m.

Food Pantry Hours Available to the neighborhood, community, and members Wednesday, 2—4 p.m. Saturday, 9—11 a.m.

For urgent food needs, contact the Wahteras, 259-6253